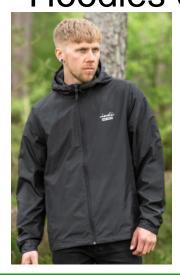

#### Coats

Coats must be black with minimal branding, wording or pattern. Hoodies or tracksuit tops are not accepted as coats.

ALLOWED - Black; full-zip; big enough to cover a blazer.