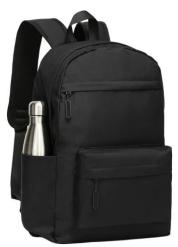

# **School Bag**

The school bag must be large enough to hold folders or books that are A4 in size in addition to pencil case and planner. It will also be necessary for the bag to be large enough to hold PE kit and trainers.