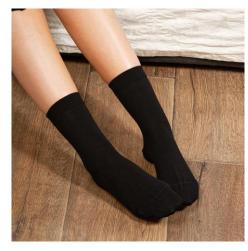

# Uniform Expectations at George Salter Academy

AMBITION | BELIEF | COURAGE

#### Coats

Coats must be black with minimal branding, wording or pattern. Hoodies or tracksuit tops are not accepted as coats.













ALLOWED - Black; full-zip; big enough to cover a blazer.





















### Skirts

Skirts must be black, knee length and not be of a material that

clings to the body



**AMBITION** 



















## Socks

Socks that are in view (worn with a skirt) must be black.



















# Jewellery

#### Jewellery is restricted to:

- One single stud in the lobe of each ear no hooped earrings
- No facial or nose piercings























#### Shoes

Shoes must be leather and branded trainers with logo's or patterns (Nike, Adidas etc) are not acceptable.

**BELIEF** 





























# Hats / Caps



Hats / caps are not to be worn at any time when inside the school buildings and will only be permitted outdoors when weather conditions permit.

This will be at the discretion of the Principal – this means that if a member of staff asks you to remove this whilst on site – you should do so!









# **School Bag**

The school bag must be large enough to hold folders or books that are A4 in size in addition to pencil case and planner. It wi