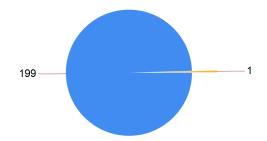

#### **NEET Outcomes**

|       | No. of Clients | %     |
|-------|----------------|-------|
| EET   | 199            | 99.5% |
| NEET  | 1              | 0.5%  |
| Total | 200            |       |