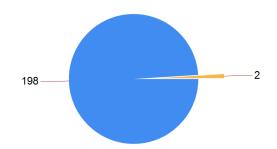

## Meeting the Duty to Participate

|                                 | No. of Clients | %     |
|---------------------------------|----------------|-------|
| Meeting the Duty to Participate | 198            | 99.0% |
| Not Participating               | 2              | 1.0%  |
| Total                           | 200            |       |