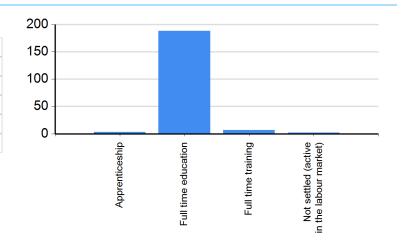

#### **DfE Destination Groups**

|                                           | No. of Clients | %     |
|-------------------------------------------|----------------|-------|
| Apprenticeship                            | 3              | 1.5%  |
| Full time education                       | 188            | 94.0% |
| Full time training                        | 7              | 3.5%  |
| Not settled (active in the labour market) | 2              | 1.0%  |
| Total                                     | 200            |       |