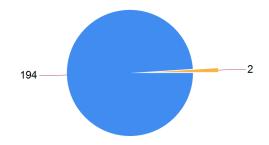

#### **NEET Outcomes**

|       | No. of Clients | %     |
|-------|----------------|-------|
| EET   | 194            | 99.0% |
| NEET  | 2              | 1.0%  |
| Total | 196            |       |