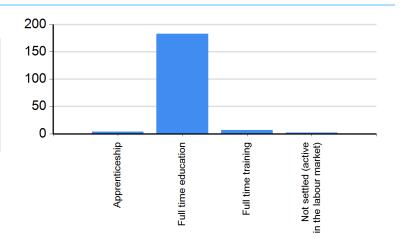

#### **DfE Destination Groups**

|                                           | No. of Clients | %     |
|-------------------------------------------|----------------|-------|
| Apprenticeship                            | 4              | 2.0%  |
| Full time education                       | 183            | 93.4% |
| Full time training                        | 7              | 3.6%  |
| Not settled (active in the labour market) | 2              | 1.0%  |
| Total                                     | 196            |       |