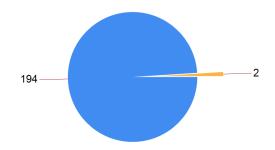

## Meeting the Duty to Participate

|                                 | No. of Clients | %     |
|---------------------------------|----------------|-------|
| Meeting the Duty to Participate | 194            | 99.0% |
| Not Participating               | 2              | 1.0%  |
| Total                           | 196            |       |